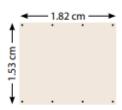

**A**DVANTAGES

UV and weather resistant

- > Modular
- > Reusable
- > Perfect grip
- > Certified clean
- > 100% recyclable
- > Handle up to 80 tons
- Use on wet, slippery or soft grounds

|       |  | Dimension    |              |               |                |           |
|-------|--|--------------|--------------|---------------|----------------|-----------|
| Color |  | Width        | Length       | Thickness     | Weight         | Reference |
| Tan   |  | 1,53 m   5ft | 1,82 m   6ft | 12,7mm   1/2" | 39 kg   86 lbs | 187 818   |
| Blue  |  |              |              |               |                | 187 817   |