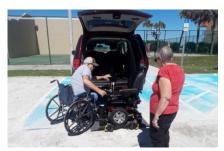

Mobi-deck<sup>TM</sup> panels are very strong and durable. They are designed to enhance the mobility of pedestrians, wheelchairs and vehicles over unstable grounds. Dedicated spaces/parking lot for people with reduced mobility can be created with Mobi-deck  $^{TM}$ .

## Pedestrians and family with

StrollersLuggage

Compliance Disabled standards

# **Multiple applications**

**B**EACHES

**PARKING LOT** 

**WORKSITES & L**ANDSCAPING