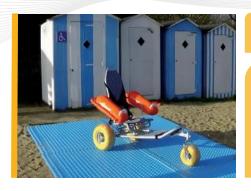

Mobi-deck<sup>TM</sup> panels are very strong and durable. They are designed to enhance the mobility of pedestrians, wheelchairs and vehicles over unstable grounds. Dedicated spaces/parking lot for people with reduced mobility can be created with Mobi-deck  $^{TM}$ .

# **Multiple applications**

**B**EACHES

**PARKING LOT** 

**WORKSITES & L**ANDSCAPING