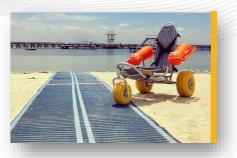

> Useful & ergonomic

- > Safe & robust
  > Durable
- For both adults and children
- Seamless transition from boardwalk-to beach-to water

>

Easy mobility through sand and other rough surfaces

Safety harness

Rubber pneumatic tires absorb the shock and discomfort caused by rugged terrain

- Maximum stability with floating armrests and floating tires
- Handles integrated into the armrests provide support
- > Transportation and storage are convenient