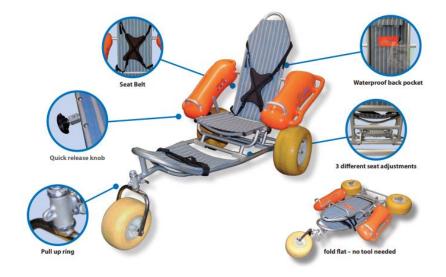

## Technical specificities

| Folding frame          | Aluminum frame & stainless fork and hardware, salt water resistant |               |               |                   |
|------------------------|--------------------------------------------------------------------|---------------|---------------|-------------------|
| Mobi-chair dimensions® | Width                                                              | Length        | Height        | Weight            |
|                        | 107 cm<br>42"                                                      | 152 cm<br>60" | 127 cm<br>50" | 30kg<br>66 lbs    |
| Seat dimensions        | Width                                                              | Depth         | Height        | Max load capacity |
|                        | 46 cm<br>18"                                                       | 43 cm<br>17"  | 48 cm<br>19"  | 136 kg<br>300 lbs |
| Adjustable backrest    | 3 positions: relaxation, seated, swimming                          |               |               |                   |
| Seat color             | Blue                                                               |               |               |                   |
| Seat Fabric            | UV Resistant - Water Resistant Ventilated - Non Allergenic         |               |               |                   |
| Detachable Armrest     | PVC Flip up - detachable floating armrest - low pressure           |               |               |                   |
| Front wheel            | 30cm x 16cm   12" x 6-1/2» Rubber Pneumatic Tire*1 w/quick release |               |               |                   |
| Rear wheel             | 40cm x 19cm   16" x 7-1/2» Rubber Pneumatic Tire*2 w/quick release |               |               |                   |

>

Easy mobility through sand and other rough surfaces

Safety harness

Rubber pneumatic tires absorb the shock and discomfort caused by rugged terrain

- Maximum stability with floating armrests and floating tires
- Handles integrated into the armrests provide support
- > Transportation and storage are convenient

### **Q**UICK INSTALLATION

Assembly and disassembly of Mobi-chair™ without material and in 10 minutes maximum.

Completely foldable, Mobi-chair™ is easily transportable and fits perfectly in the trunk of a car.

#### **EASY MAINTENANCE**

Once a week, lubricate all connecting rods and safety screws.

After each use, rinse Mobi-chair® with fresh water to avoid corrosion and store it in a clean, dry place.

**Multiple applications** 