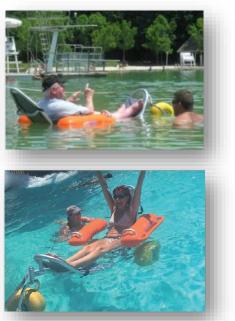

Mobi-chair<sup>™</sup> Floating Beach Wheelchair

Although the Mobi-chair<sup>™</sup> floats, it is not a boat. The sitting position is stable and you won't slip out of the Mobi-chair <sup>™</sup> under normal conditions of use.

However, for safety reasons, a life jacket is required for non swimmers (this may also be required by law). Mobi-chair ™ is not intended for areas with current or strong waves.

ADVANTAGES

- UV and sea water resistant
- MobileFloating

#### **EASY MAINTENANCE**

Once a week, lubricate all connecting rods and safety screws.

After each use, rinse Mobi-chair® with fresh water to avoid corrosion and store it in a clean, dry place.

**Multiple applications** 