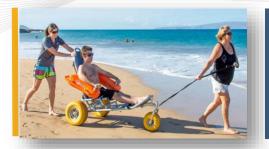

Mobi-chair<sup>™</sup> Floating Beach Wheelchair

Although the Mobi-chair<sup>™</sup> floats, it is not a boat. The sitting position is stable and you won't slip out of the Mobi-chair <sup>™</sup> under normal conditions of use.

However, for safety reasons, a life jacket is required for non swimmers (this may also be required by law). Mobi-chair ™ is not intended for areas with current or strong waves.

ADVANTAGES

- UV and sea water resistant
- MobileFloating

> Useful & ergonomic

- > Safe & robust
  > Durable
- For both adults and children
- Seamless transition from boardwalk-to beach-to water

>

Easy mobility through sand and other rough surfaces

Safety harness

Rubber pneumatic tires absorb the shock and discomfort caused by rugged terrain

- Maximum stability with floating armrests and floating tires
- Handles integrated into the armrests provide support
- > Transportation and storage are convenient