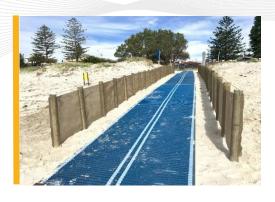

Mobi-fence™ provides sandbank or dust control, dune reinforcement and sea erosion control.

Mobi-fence™protects against strong rising tides, stabilized the base of the dune, and protects against sand being carried away by the tide or wind. Pathways, roads, parking lots, recreation areas and buildings are protected and the development of flora and fauna are encouraged.