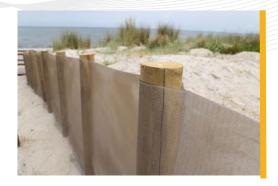

### Innovative, ecologic & durable

- Low mesh opening > High permeability
- > Pockets directly included in the fabric

> Preservation of flora & fauna

> Thick fabric

> Strengthened edges

### **Q**UICK INSTALLATION

The setting of a Mobi-Fence  $^{\text{TM}}$  is easy and quick thanks to its lightness, its flexibility and the pockets included in the fabric to slide the stakes.

The installation comes down to driving the stakes.