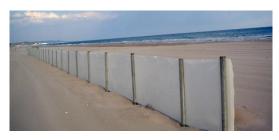

Mobi-fence™ does not require any maintenance and perfectly and easily into any type of landscape.

After +10 years after Mobi-fence

installation

**ACCESS & INFRASTRUCTURE PROTECTION** 

**D**UNE **R**EINFORCEMENT

Mobi-fence™ provides sandbank or dust control, dune reinforcement and sea erosion control.

Mobi-fence™protects against strong rising tides, stabilized the base of the dune, and protects against sand being carried away by the tide or wind. Pathways, roads, parking lots, recreation areas and buildings are protected and the development of flora and fauna are encouraged.