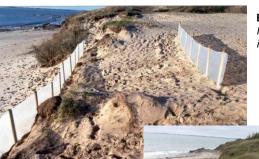

Mobi-fence™ does not require any maintenance and perfectly and easily into any type of landscape.

After +10 years after Mobi-fence

installation

**ACCESS & INFRASTRUCTURE PROTECTION** 

**D**UNE **R**EINFORCEMENT

Mobi-fence™ provides sandbank or dust control, dune reinforcement and sea erosion control.

Mobi-fence™protects against strong rising tides, stabilized the base of the dune, and protects against sand being carried away by the tide or wind. Pathways, roads, parking lots, recreation areas and buildings are protected and the development of flora and fauna are encouraged.