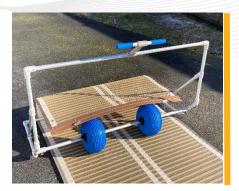

> **E**ASY **A**SSEMBLY

**ROBUST SYSTEM** 

**E**ASY **T**RANSPORT & STORAGE

Mobi-roller™ is delivered in kit ready to be assembled in few minutes. Deployment can be done in **forward or reverse gears** thanks to the reversible fixing system. It has to be stored in a clean and dry place.