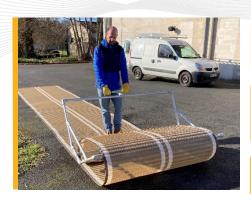

Exact widths in meter are → 1,53m | 1,98m

Build quickly and safely Mobi-mat® temporary roads.

Mobi-roller™ is designed to transport, deploy and stock one or more Mobi-mat® until 50 meters - manually or with a vehicle in a few minutes.

> **E**ASY **A**SSEMBLY

**ROBUST SYSTEM** 

**E**ASY **T**RANSPORT & STORAGE

Mobi-roller™ is delivered in kit ready to be assembled in few minutes. Deployment can be done in **forward or reverse gears** thanks to the reversible fixing system. It has to be stored in a clean and dry place.