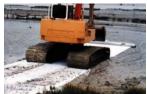

#### **Q**UICK INSTALLATION

Mobi-vehicle™ is easy and quick to install. Unpack, unroll and anchor the mat on the ground!

Depending on your mats' dimensions, the number of eyelets and anchors will be different:

#### **E**ASY **M**AINTENANCE

Excellent corrosion resistance:

- Galvanized steel anchors
- Aluminum rivets and stainless steel eyelets

Use a broom, a leaf blower or a high pressure water jet to clean Mobi-vehicle™.