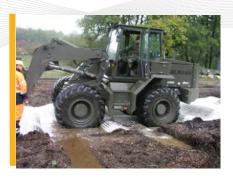

# Mobility: high grip & lift on the ground

#### Traffic

- Cars
- > Trucks
- > Construction equipment

Technical surface enabling traction to wheeled vehicles

Preservation of soil condition