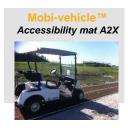

### Mobi-vehicle™- MM3V25

#### Mobility & accessibility mat

100% non slip & antiskid

Patented surface enabling vehicles to cross all types of slippery soils: grass, sand, gravel or mud.

**A**DVANTAGES

- Retains dust
- > Grip improvement on soil up to 20%
- > Robust

#### Traffic

- Cars
- > Trucks
- > Construction equipment

Technical surface enabling traction to wheeled vehicles

Preservation of soil condition