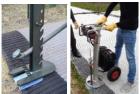

#### **E**ASY **M**AINTENANCE

Excellent corrosion resistance:

- Galvanized steel anchors
- Aluminum rivets and stainless steel eyelets

Use a broom, a leaf blower or a high pressure water jet to clean Mobi-vehicle™.