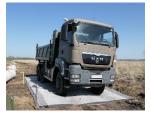

## Mobi-vehicle™ MM3V25 can support up to 80 tons (depending on the type of soil)

| Tensile strength*             | > 100 kN/m   10 t/m   680lb/ft   |  |
|-------------------------------|----------------------------------|--|
| Weight                        | 10 kg/m²   2lb/sqft              |  |
| Temperature of use & storage* | -40°C / + 80°C   -104°F / +176°F |  |

#### Traffic

- Cars
- > Trucks
- > Construction equipment

Technical surface enabling traction to wheeled vehicles

Preservation of soil condition