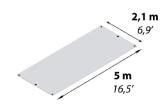

### Technical specifications

| Dimension      |            |               | Reference   |
|----------------|------------|---------------|-------------|
| Width          | Lenght     | Weight White  |             |
| 1,05m<br>3.5ft | 5m   16ft  | 42kg   93lb   | 220496-0500 |
| 2,1m<br>6.9ft  | 5m   16ft  | 83kg   185lb  | 220497-0500 |
| 4,2m<br>13.8ft | 5m   16ft  | 170kg   375lb | 220498-0500 |
| 4,2m<br>13.8ft | 10m   33ft | 340kg   750lb | 220498-1000 |