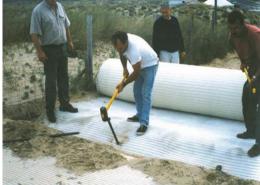

#### **Q**UICK INSTALLATION

Mobi-vehicle™ is easy and quick to install. Unpack, unroll and anchor the mat on the ground!

Depending on your mats' dimensions, the number of eyelets and anchors will be different: